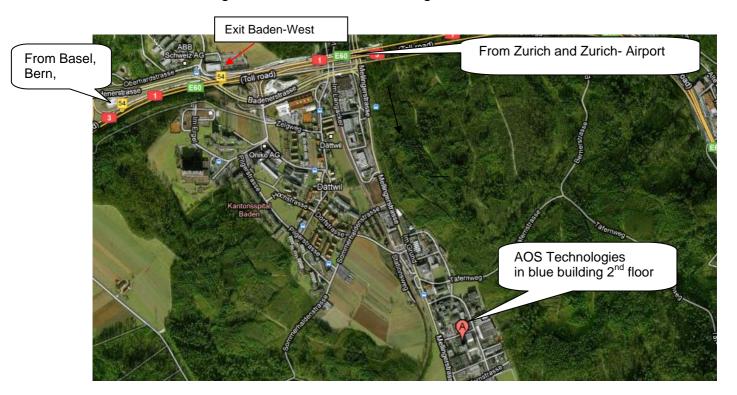

## How to find us?

## From Basel

Follow motorway until it merges with A1, follow direction Zurich Next exit is "Baden West, Bremgarten"

From Zurich and Zurich-Airport
Follow motorway A1 direction Bern
After Tunnel "Baregg" take first exit "Baden West, Bremgarten"

## From Bern and Luzern

Follow A1 and take exit "Baden West, Bremgarten"

- → On A1 take first exit signed Baden-West, Bremgarten
- → Follow signs direction Bremgarten
- → On the 2<sup>nd</sup> stop light turn right and follow this road for approx. 1.5 km
- → After 1.5km you find a Railway station on the right
- → Just after take a left turn signed "Industrie Täfern/im Grund (see ORACLE-House)
- → Follow road for approx. 100m look for sign "Täfernstrasse 16-22a" and take a right turn
- → 20 m left a building with big sign " PUBLICARE" will show up → Täfernstrasse 20
- → Park on Visitors parking
- → AOS Technologies AG is in the blue building, 2<sup>nd</sup> floor

Search Google maps for "AOS Technologies Taefernstrasse 20 Baden"